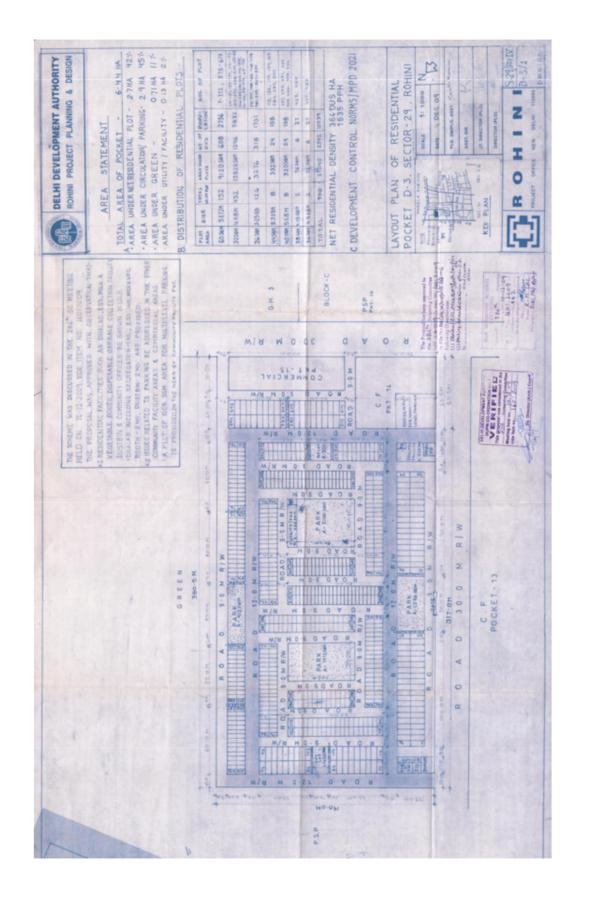

# 1.0 BACKGROUND:

In the approved Sector Layout plan of Sector 29 there is a plotted Pocket No. 3 in Block D, Ph.IV, Rohini measuring 6.44 Hact, which was placed in the 254<sup>th</sup> Screening Committee meeting held on 21.2.2007 and then in 258th Screening Committee meeting held on 16.7.07 in which the proposal was with-drawn as no more plots are to be allotted to pending registrants of Rohini Resdl. Scheme 1981. The Hon'ble L.G. has now taken a policy decision and approved the proposal for carving out of approx. 16,000 plots for clearing the backlog of pending Registrants of Rohini Resdl. Scheme 1981. The said pocket is a part of approved Zonal Development Plan of Zone-M and the land use of the said pocket is Residential. The community facilities are already indicated as part of approved Sector plan and the tentative feasibility report was received from the Ex. Engineer/RPD-2 vide letter No. F50(37)/05-06/RPD-2/513 dt. 29.4.06 and subsequent station survey report vide letter No. F1(21)AE(P)/RPD-4/DDA/772 dt. 7.7.09 and has been considered

# 2.0 EXAMINATION:

The Residential pocket measuring 6.44 Hact has been sub-divided in various sizes of the plot with area under net residential plot is 2.70 Hact. The area under Open space is 0.71 Hact., under circulation and parking is 2.9 Hact. and for utility 0.13 Hact. 152 No. of plots of 60 Sqm., 432 plots measuring 32 Sqm., and 126 No. of plots measuring 26 Sqm. each has been proposed. 20 Plots of odd size have also been proposed. The tot-lots, parking and utility plots have been provided at appropriate locations.

#### AREA STATEMENT

A. Total Area of Residential Pocket - 6.44 Hact. (Net Residential)

Area Under

| 1. | Residential plot        | 2.7 Hact.  | (42.0%) |
|----|-------------------------|------------|---------|
| 2. | Circulate(Inc.parking)- | 2.9 Hact.  | (45.0%) |
| 3. | Open Spaces(Green) -    | 0.71 Hact. | (11.0%) |
| 4. | Utility/Facility -      | 0.13 Hact. | (2.0%)  |

#### B. Distribution of Residential Plot

| Plot<br>area(Sqm.) | Size(Mtr.)      | Total Plot<br>No. | Area(Sqm.) | DU's     | Population |
|--------------------|-----------------|-------------------|------------|----------|------------|
| 60                 | 5x12            | 152               | 9120       | 608      | 2736       |
| 32                 | 4x8             | 432               | 13824      | 1296     | 5832       |
| 26                 | 3.25x8          | 126               | 3276       | 378      | 1701       |
| 44<br>40           | 5.5x8<br>5x8    | 8                 | 352<br>320 | 24<br>24 | 108        |
| 38<br>36           | 4.75x8<br>4.5x8 | 2 2               | 76<br>72   | 6        | 27<br>27   |
| Total-             |                 | 730 Plots         | 27040      | 2342     | 10539      |

Internal circulation has been provided with  $12.0\ m$  road and  $9.0\ m$  wide road.